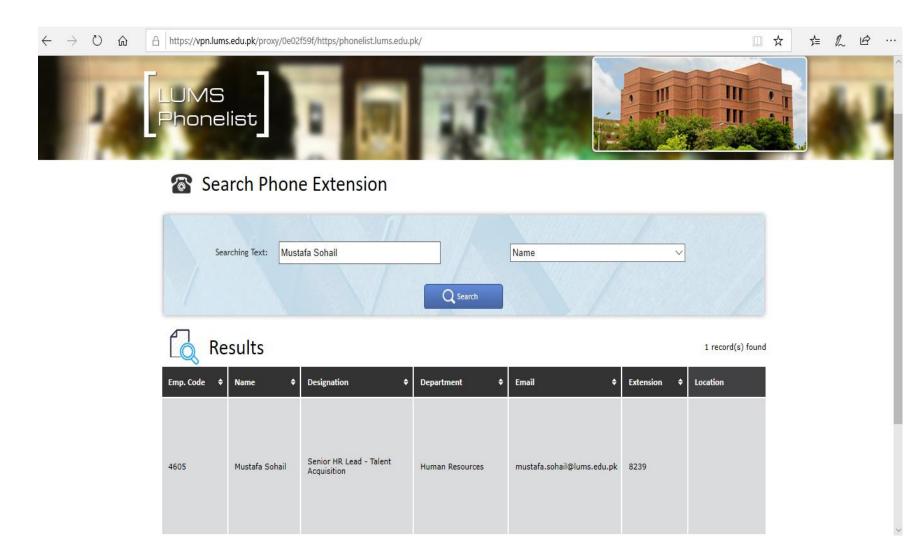

|           | On-campus Convenience       | Medical Centre, Mosque, ATM, Superstore, Pharmacy and Dining Facilities                                                                                                                                                                                   |

# **Reporting Suspicious Activity**





Please carry your smart card with you at all times while on campus.



In case you identify any suspicious activity / person / material on campus, immediately report to the LUMS security on Ext 2560 / 2561 / 2562/ 2563/ 2564 Direct number for emergency 0423 5608877







https://sap.lums.edu.pk/eportal

### **SAP-FIORI**





# **LUMS Phone list**





# **Welcome Announcement**

|                                                    |                                          | - 0 ×            |
|----------------------------------------------------|------------------------------------------|------------------|
| (⇒) (⇒) https://welcome.lums.edu.pk/?user_role=HR  | 🚖 Login - Welcome to LUMS 🛛 🗙            | ĥ ★ Ø            |
|                                                    |                                          |                  |
|                                                    | LUMS                                     |                  |
|                                                    | Login as New Employee                    |                  |
|                                                    | 🐱 Email