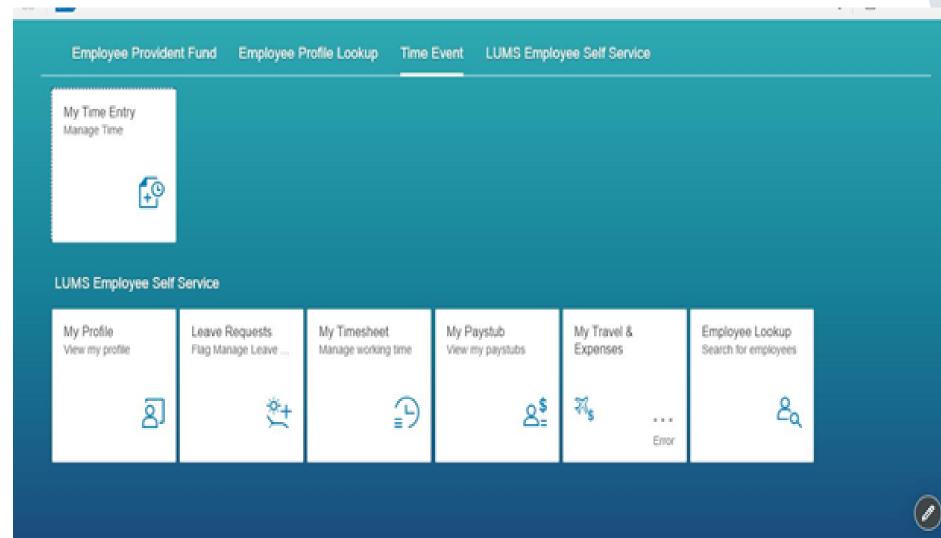

|           | On-campus Convenience       | Medical Centre, Mosque, ATM, Superstore, Pharmacy and Dining Facilities                                                                                                                                                                                   |

# **Reporting Suspicious Activity**





Please carry your smart card with you at all times while on campus.



In case you identify any suspicious activity / person / material on campus, immediately report to the LUMS security on Ext 2560 / 2561 / 2562/ 2563/ 2564 Direct number for emergency 0423 5608877







https://sap.lums.edu.pk/eportal

### **SAP-FIORI**





# **LUMS Phone list**





# **Welcome Announcement**

|                                                    |                                          | - 0 ×            |
|----------------------------------------------------|------------------------------------------|------------------|
| (⇒) (⇒) https://welcome.lums.edu.pk/?user_role=HR  | 🚖 Login - Welcome to LUMS 🛛 🗙            | ĥ ★ Ø            |
|                                                    |                                          |                  |
|                                                    | LUMS                                     |                  |
|                                                    | Login as New Employee                    |                  |
|