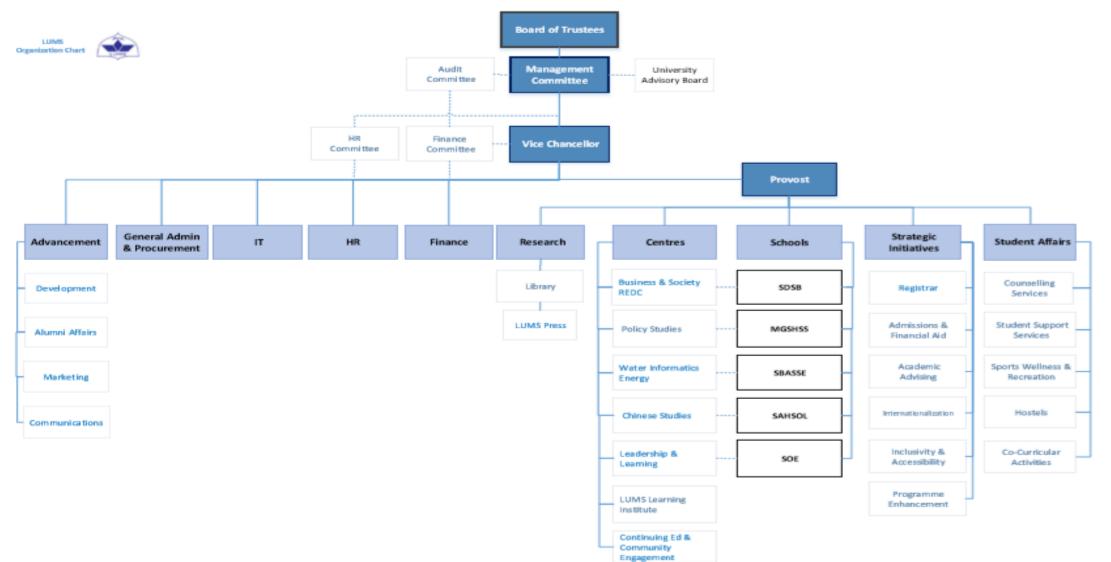

# **Faculty Orientation**



### **Orientation Overview**





### **LUMS Values**



- Merit
- Integrity
- Academic Freedom
- Tolerance
- Diversity
- Excellence



### **Schools**



### **Senior Management**





Vice Chancellor Dr. Arshad Ahmad



Provost Dr. Farhat Haq



Vice Provost Dr. Tariq Mahmood Jadoon



Dean - MGSHSS

Dr. Ali Khan



Dean - SOE Dr. Faisal Bari

### Deans



Dean - SBASSE

Dr. Muhammad Sabieh Anwar



Interim Dean - SAHSOL Dr. Sadaf Aziz



Honorary Dean - SDSB

Dr. Alnoor Bhimani



Dean - OSA Dr. Adnan Zahid



# **LUMS Organization Chart**





### **Essentials**



For opening a payroll bank account & pay related queries, email at:

<u>asaeed@lums.edu.pk</u> <u>snaqvi@lums.edu.pk</u>

- Askari Bank
- MCB
- Bank Alfalah
- Faysal Bank
- Standard Chartered

#### Smart card

Picture with white background along with a essential information – available on the database form

#### Car parking sticker

#### Email the following documents at: <u>imran.asif@lums.edu.pk</u>

- CNIC front & back
- Vehicle Registration Book
- Bank Letter (In case of Lease)
- Copy of LUMS Smart Card
- Owner's CNIC and Relation (if you are not the owner)

#### Work PC

In case of any technical issues or IT support, please call ext. 4140, 4199 or email at helpdesk@lums.edu.pk

#### Welcome Announcement

Log on to: welcome.lums.edu.pk as new employee



# **Bene